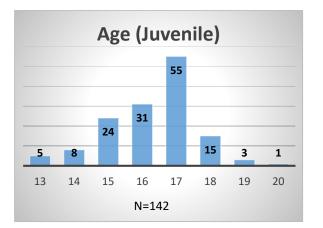

## Daily Data Dashboard – November 22, 2022 Demographics for JTDC Population Tuesday Morning Midnight Count

Total # of probation Involved youth<sup>1</sup>: 1,025

 <sup>&</sup>lt;sup>1</sup> Probation Active: Any youth who is pending sentencing with an active social history, has been formally placed on probation or supervision with Cook County Juvenile Probation on the date of the report.
\*Age, Gender and Race for Criminal Court population (N=2) is not represented in this report.
Data sources: cFive Supervisor – Probation Population and RMIS – JTDC Population