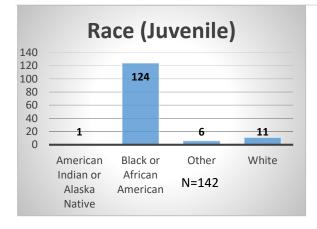

## Daily Data Dashboard – November 22, 2022 Demographics for JTDC Population Tuesday Morning Midnight Count

Total # of probation Involved youth<sup>1</sup>: 1,025

 <sup>&</sup>lt;sup>1</sup> Probation Active: Any youth who is pending sentencing with an active social history, has been formally placed on probation or supervision with Cook County Juvenile Probation on the date of the report.
\*Age, Gender and Race for Criminal Court population (N=2) is not represented in this report.
Data sources: cFive Supervisor – Probation Population and RMIS – JTDC Population