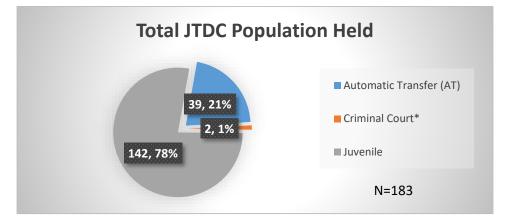

## Daily Data Dashboard – November 22, 2022 Demographics for JTDC Population Tuesday Morning Midnight Count

Total # of probation Involved youth<sup>1</sup>: 1,025

 <sup>&</sup>lt;sup>1</sup> Probation Active: Any youth who is pending sentencing with an active social history, has been formally placed on probation or supervision with Cook County Juvenile Probation on the date of the report.
\*Age, Gender and Race for Criminal Court population (N=2) is not represented in this report.
Data sources: cFive Supervisor – Probation Population and RMIS – JTDC Population