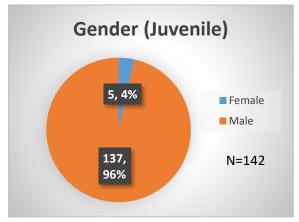

## Daily Data Dashboard – November 22, 2022 Demographics for JTDC Population Tuesday Morning Midnight Count

Total # of probation Involved youth<sup>1</sup>: 1,025

 <sup>&</sup>lt;sup>1</sup> Probation Active: Any youth who is pending sentencing with an active social history, has been formally placed on probation or supervision with Cook County Juvenile Probation on the date of the report.
\*Age, Gender and Race for Criminal Court population (N=2) is not represented in this report.
Data sources: cFive Supervisor – Probation Population and RMIS – JTDC Population