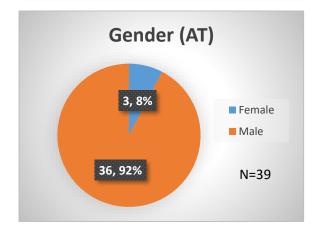

## Daily Data Dashboard – November 22, 2022 Demographics for JTDC Population Tuesday Morning Midnight Count

Total # of probation Involved youth<sup>1</sup>: 1,025

 <sup>&</sup>lt;sup>1</sup> Probation Active: Any youth who is pending sentencing with an active social history, has been formally placed on probation or supervision with Cook County Juvenile Probation on the date of the report.
\*Age, Gender and Race for Criminal Court population (N=2) is not represented in this report.
Data sources: cFive Supervisor – Probation Population and RMIS – JTDC Population