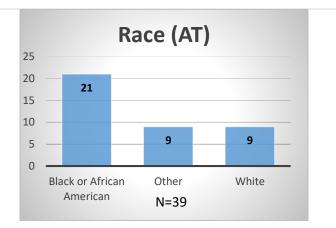

## Daily Data Dashboard – November 22, 2022 Demographics for JTDC Population Tuesday Morning Midnight Count

Total # of probation Involved youth<sup>1</sup>: 1,025

 <sup>&</sup>lt;sup>1</sup> Probation Active: Any youth who is pending sentencing with an active social history, has been formally placed on probation or supervision with Cook County Juvenile Probation on the date of the report.
\*Age, Gender and Race for Criminal Court population (N=2) is not represented in this report.
Data sources: cFive Supervisor – Probation Population and RMIS – JTDC Population