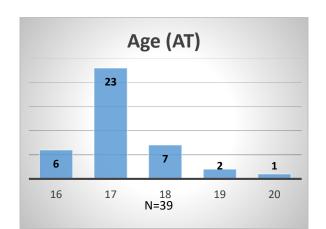

## Daily Data Dashboard – November 22, 2022 Demographics for JTDC Population Tuesday Morning Midnight Count

Total # of probation Involved youth<sup>1</sup>: 1,025

 <sup>&</sup>lt;sup>1</sup> Probation Active: Any youth who is pending sentencing with an active social history, has been formally placed on probation or supervision with Cook County Juvenile Probation on the date of the report.
\*Age, Gender and Race for Criminal Court population (N=2) is not represented in this report.
Data sources: cFive Supervisor – Probation Population and RMIS – JTDC Population